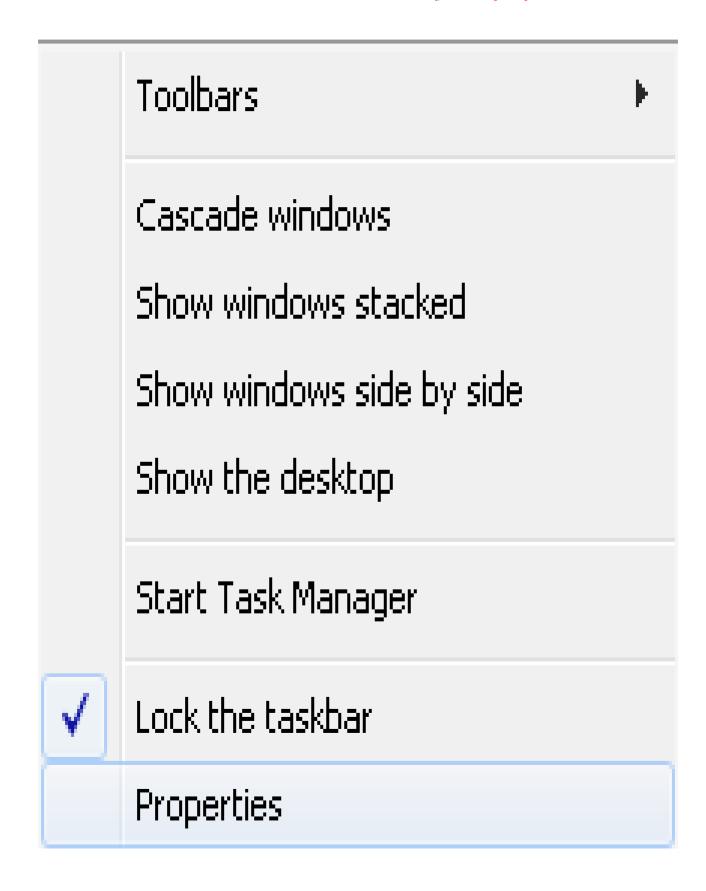

## ألان بالضغط على زر الايمن للمواس على شريط المهام في اسفل الشاشة واختيار الامر properties وكما في الصورة