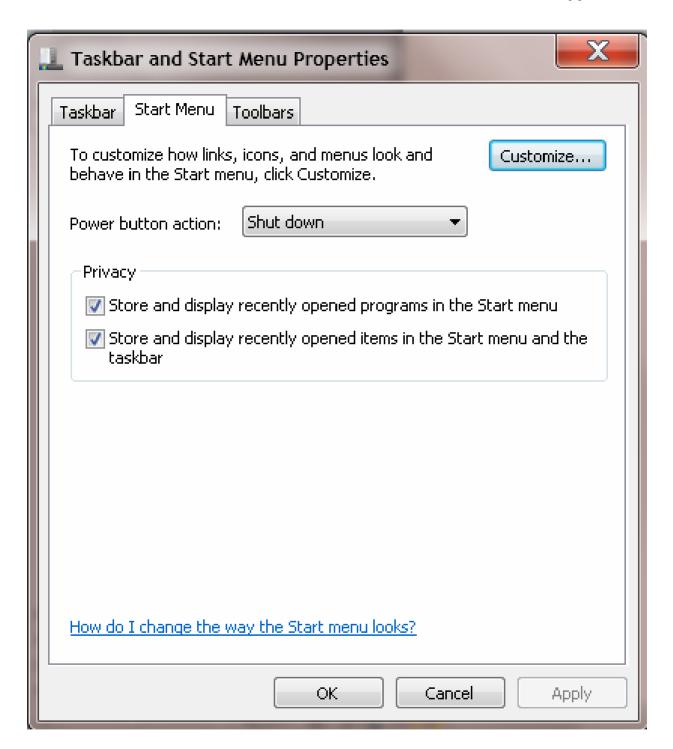

## ألان نختار start menu ومن ثم اختيار ايعاز start menu وكما موضح في الصورة ادناه