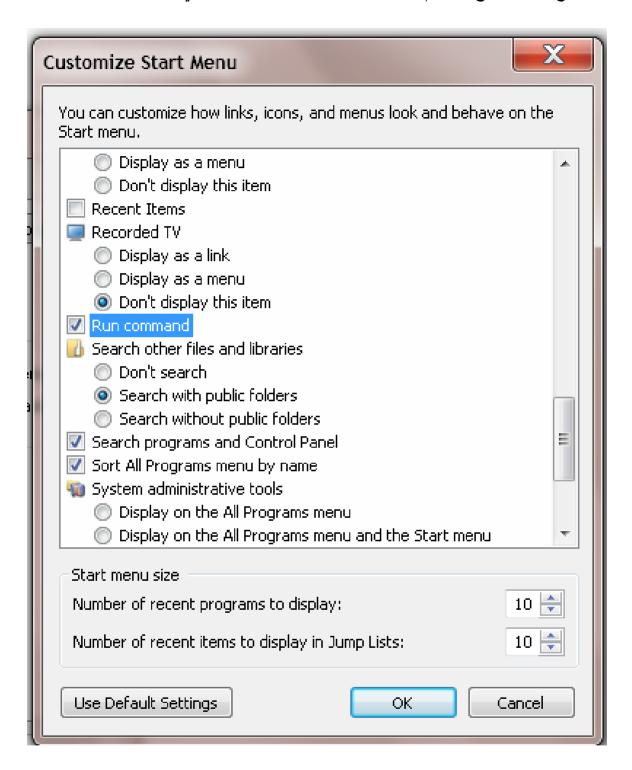

## نضع علامة صح $\sqrt{}$ امام الامر RUN Command وكما في الصورة الاتية :

ليصبح لنا الشكل الواضح لـRUN وبصورةالوصول السريع وكما مبين في الصورة:

ولكم لي الدعاء ولكم مني التوفيق والنجاح اخوكم في حب الله

This document was created with Win2PDF available at <a href="http://www.daneprairie.com">http://www.daneprairie.com</a>. The unregistered version of Win2PDF is for evaluation or non-commercial use only.