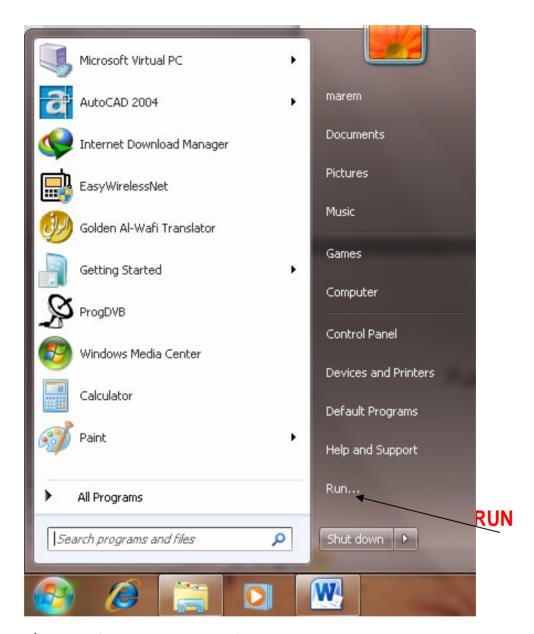

## نضع علامة صح $\sqrt{}$ امام الامر RUN Command وكما في الصورة الاتية :

ليصبح لنا الشكل الواضح لـRUN وبصورةالوصول السريع وكما مبين في الصورة:

ولكم لي الدعاء ولكم مني التوفيق والنجاح اخوكم في حب الله

This document was created with Win2PDF available at <a href="http://www.daneprairie.com">http://www.daneprairie.com</a>. The unregistered version of Win2PDF is for evaluation or non-commercial use only.