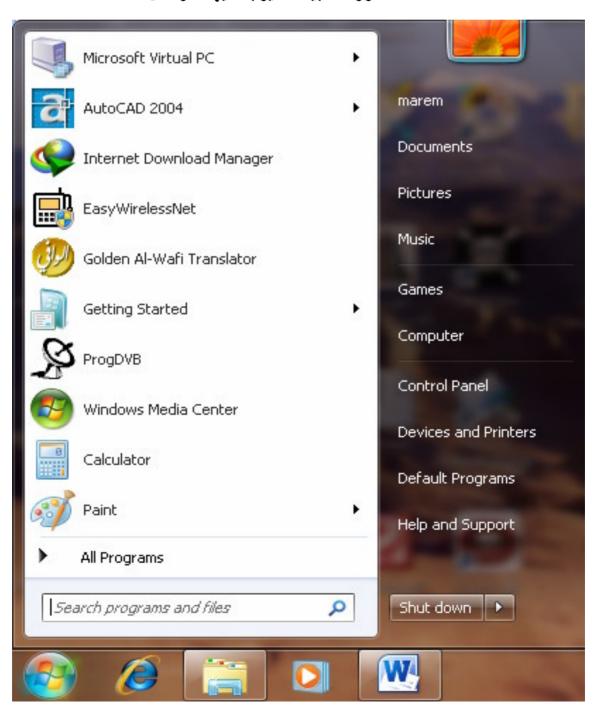

## 

الكثير مننا قد تساءل عن كيفية الوصول الى الامرRUN وكثرة خطواتها المزعجة لكي نتمكن من الوصول لها في windows 7 ، احببت ان اوضح لكم طريقة سهلة وأوضحها لكي تتمكنوا من اظهارها كما في windows xp وكما مبين من الصور الاتية:

لاحظ الصورة المبينة لا يوجد فيها أمر RUN



## ألان بالضغط على زر الايمن للمواس على شريط المهام في اسفل الشاشة واختيار الامر properties وكما في الصورة



## ألان نختار start menu ومن ثم اختيار ايعاز start menu وكما موضح في الصورة ادناه



## نضع علامة صح $\sqrt{}$ امام الامر RUN Command وكما في الصورة الاتية :



ليصبح لنا الشكل الواضح لـRUN وبصورةالوصول السريع وكما مبين في الصورة:



ولكم لي الدعاء ولكم مني التوفيق والنجاح اخوكم في حب الله





This document was created with Win2PDF available at <a href="http://www.daneprairie.com">http://www.daneprairie.com</a>. The unregistered version of Win2PDF is for evaluation or non-commercial use only.