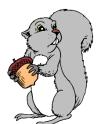

he <u>She</u> | for a girl |
|-----------------|--------------------|------------|
|                 |                    | for a boy  |
|                 | she                | he         |
|                 | she                | he         |
|                 | www.almanahj.com   |            |
|                 | she                | he         |
|                 | she                | he         |
|                 | she                | he         |



#### Lesson 13



### Asma

Her book is blue. Her pencil is red. Her lunchbox is green. Her chair is pink.

T. Fatima Humaid







friendsxnsquirreluyhjboyvmkgirlpotablen

ww.almanahl.com

## penuigduckhujoptbooksertyjmjrewbusqas

Look. Choose the correct sentence from the Word box









#### What do animals do?



1. A squirrel