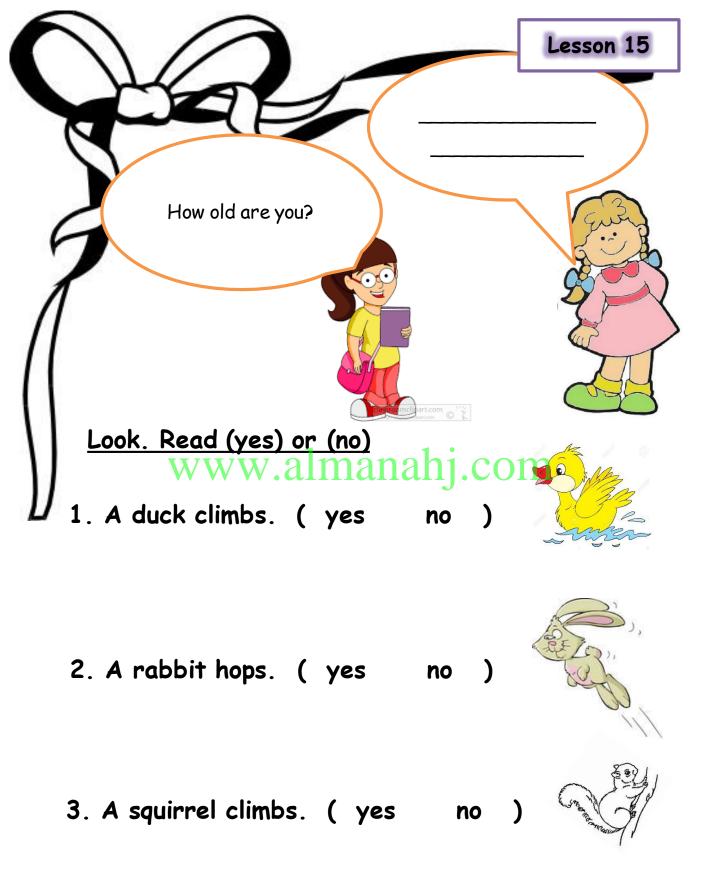

avourite colour: |





| Look. Circle sh | e or he <u>She</u> | for a girl |
|-----------------|--------------------|------------|
|                 |                    | for a boy  |
|                 | she                | he         |
|                 | she                | he         |
|                 | www.almanahj.com   |            |
|                 | she                | he         |
|                 | she                | he         |
|                 | she                | he         |



#### Lesson 13



### Asma

Her book is blue. Her pencil is red. Her lunchbox is green. Her chair is pink.

T. Fatima Humaid







friendsxnsquirreluyhjboyvmkgirlpotablen

ww.almanahl.com

## penuigduckhujoptbooksertyjmjrewbusqas

Look. Choose the correct sentence from the Word box









#### What do animals do?



1. A squirrel