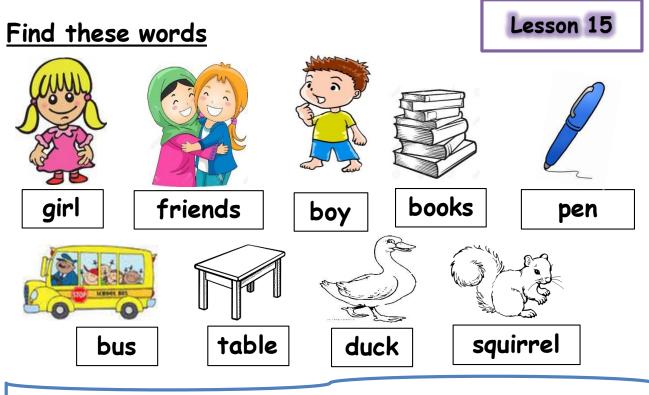

### Asma

Her book is blue. Her pencil is red. Her lunchbox is green. Her chair is pink.

T. Fatima Humaid

friendsxnsquirreluyhjboyvmkgirlpotablen

ww.almanahl.com

## penuigduckhujoptbooksertyjmjrewbusqas

Look. Choose the correct sentence from the Word box