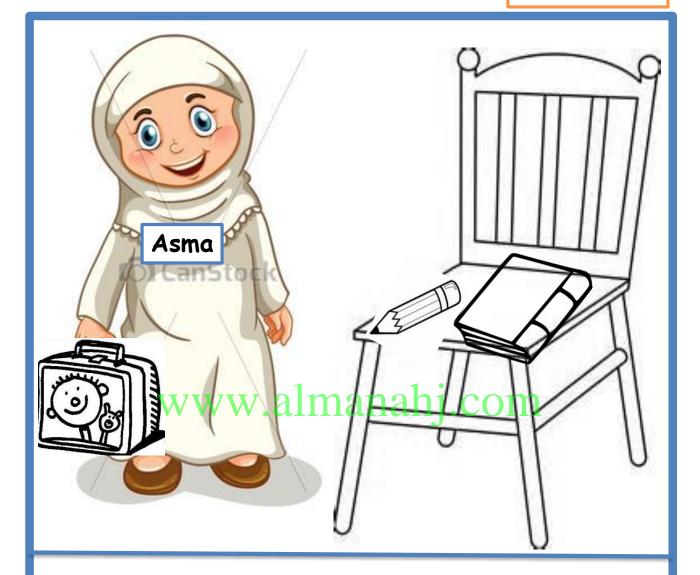

#### Lesson 13

### Asma

Her book is blue. Her pencil is red. Her lunchbox is green. Her chair is pink.

T. Fatima Humaid

friendsxnsquirreluyhjboyvmkgirlpotablen

ww.almanahl.com