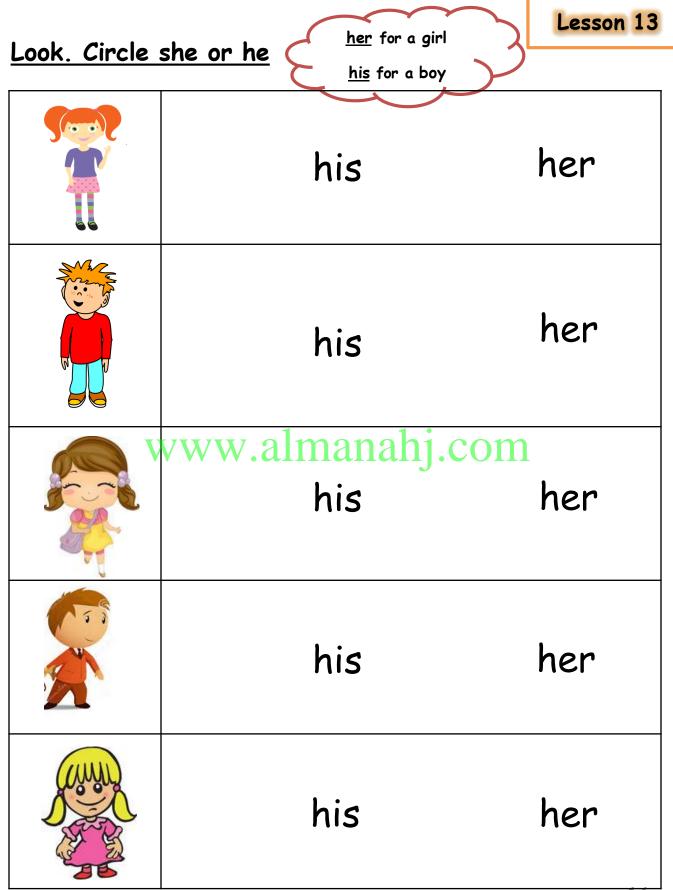

| Name:             | Name:             |
|-------------------|-------------------|
| Favourite colour: | Favourite colour: |

| Look. Circle sh | e or he <u>She</u> | for a girl |
|-----------------|--------------------|------------|
|                 |                    | for a boy  |
|                 | she                | he         |
|                 | she                | he         |
|                 | www.almanahj.com   |            |
|                 | she                | he         |
|                 | she                | he         |
|                 | she                | he         |

#### Lesson 13