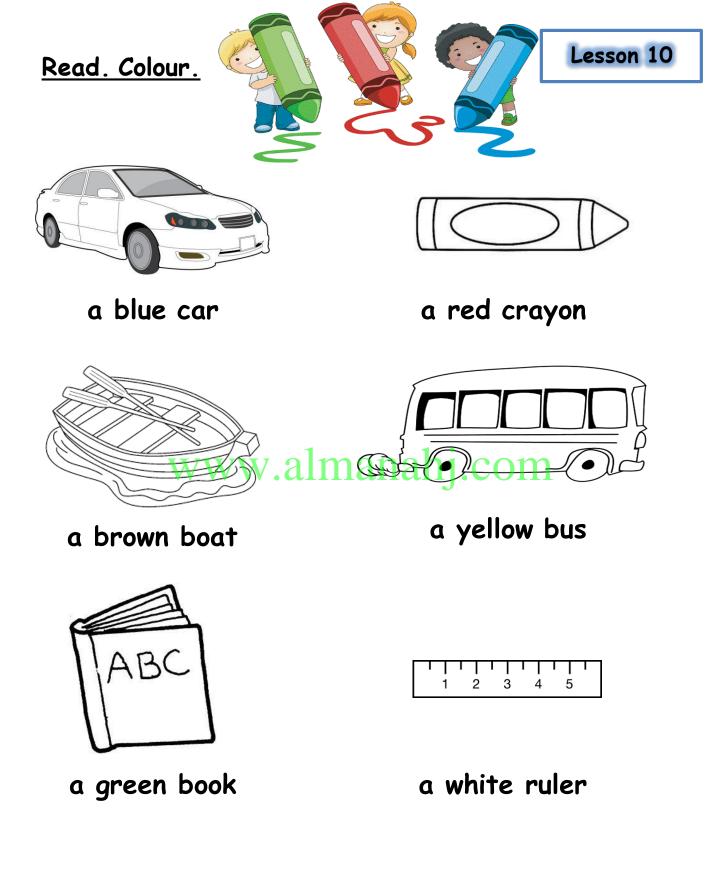

## Read. Complete the missing letters.

Lesson 9

T. Fatima Humaid

Read. Classify

Lesson 9

clock boy car cat bag sing

T. Fatima Humaid

green