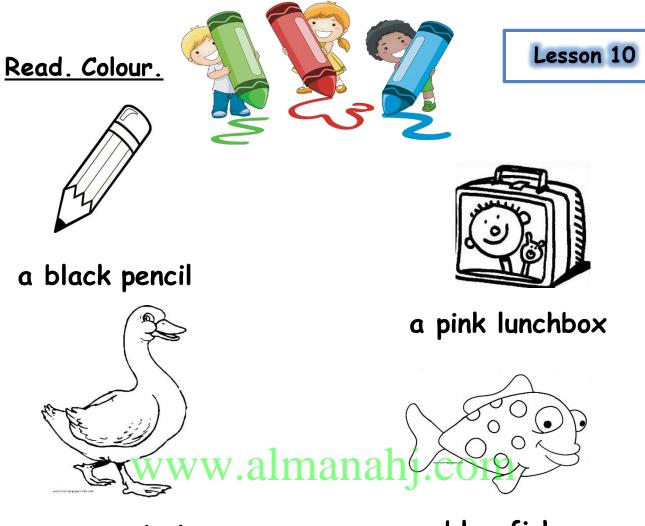

## Read. Complete the missing letters.

Lesson 9

T. Fatima Humaid

Read. Classify

Lesson 9

clock boy car cat bag sing

T. Fatima Humaid

green