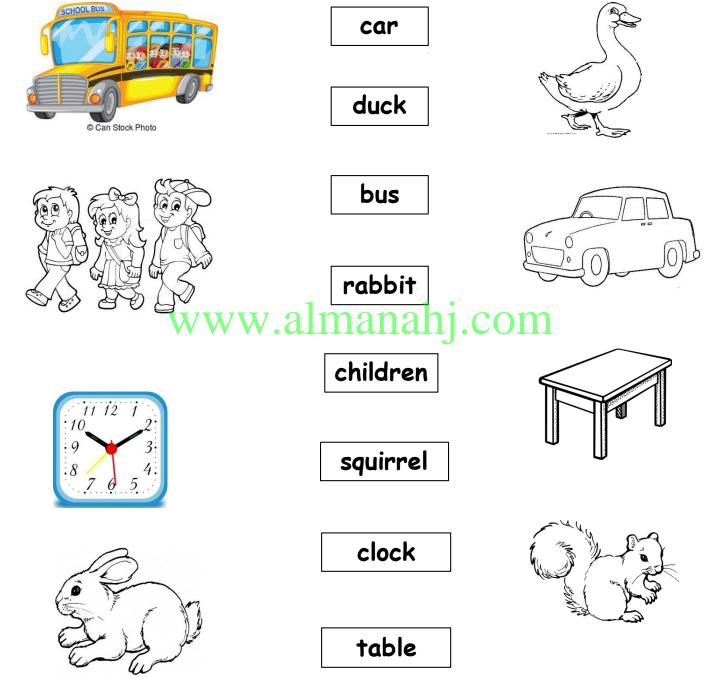

## penuigduckhujoptbooksertyjmjrewbusqas

Look. Choose the correct sentence from the Word box