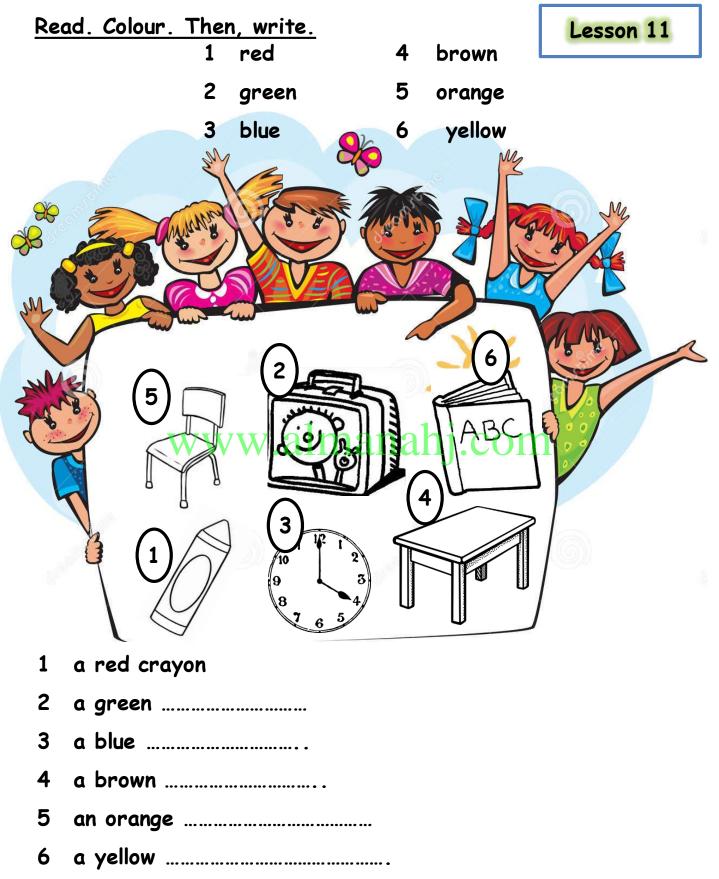

# Unit 1: www.almanahj.com Welcome to school (3)

Name

Grade 2, section ....

T. Fatima Humaid

#### Lesson 9

## Can you spell your name?



## Now about you.



## Read. Complete the missing letters.



Lesson 9



T. Fatima Humaid

Read. Classify

Lesson 9



clock boy car cat bag sing





T. Fatima Humaid











green

)



blue





a gray duck



a purple bag

a blue fish



an orange chair



Make a name card for yourself.



Make a name card for a friend.

| Name:             | Name:             |
|-------------------|-------------------|
| Favourite colour: | Favourite colour: |





| Look. Circle sh | e or he <u>She</u> | for a girl |
|-----------------|--------------------|------------|
|                 |                    | for a boy  |
|                 | she                | he         |
|                 | she                | he         |
|                 | www.almanahj.com   |            |
|                 | she                | he         |
|                 | she                | he         |
|                 | she                | he         |



#### Lesson 13



### Asma

Her book is blue. Her pencil is red. Her lunchbox is green. Her chair is pink.

T. Fatima Humaid







friendsxnsquirreluyhjboyvmkgirlpotablen

ww.almanahl.com

## penuigduckhujoptbooksertyjmjrewbusqas

Look. Choose the correct sentence from the Word box









#### What do a