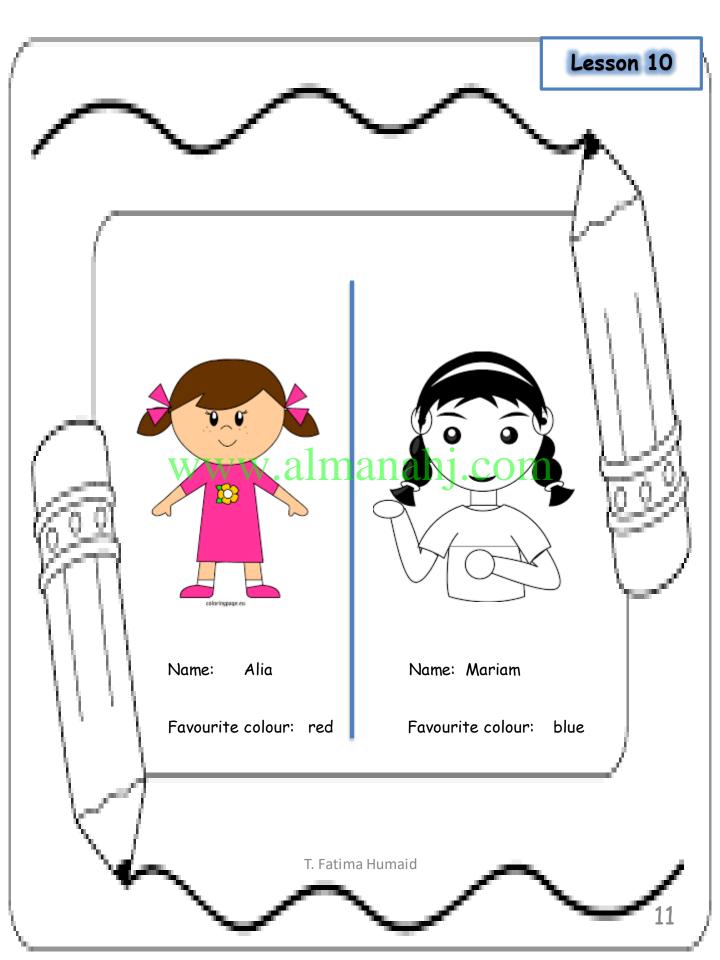

)

blue

a gray duck

a purple bag

a blue fish

an orange chair

Make a name card for yourself.

Make a name card for a friend.

| Name:             | Name:             |
|-------------------|-------------------|
| Favourite colour: | Favourite colour: |

| Look. Circle sh | e or he <u>She</u> | for a girl |
|-----------------|--------------------|------------|
|                 |                    | for a boy  |
|                 | she                | he         |
|                 | she                | he         |
|                 | www.almanahj.com   |            |
|                 | she                | he         |
|                 | she                | he         |
|                 | she                | he         |