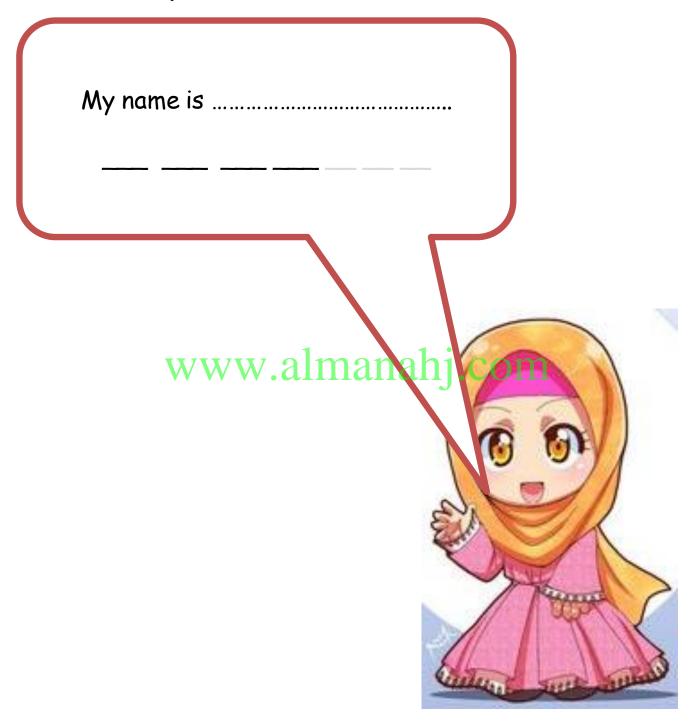

# Unit 1: www.almanahj.com Welcome to school (3)

Name

Grade 2, section ....

T. Fatima Humaid

#### Lesson 9

## Can you spell your name?



## Now about you.



## Read. Complete the missing letters.



Lesson 9



T. Fatima Humaid

Read. Classify

Lesson 9



clock boy car cat bag sing





T. Fatima Humaid











green

)



blue





a gray duck



a purple bag

a blue fish



an orange chair



Make a name card for yourself.



Make a name card for a friend.

| Name:             | Name:             |
|-------------------|-------------------|
| Favourite colour: | Favourite colour: |





| Look. Circle sh | e or he <u>She</u> | for a girl |
|-----------------|--------------------|------------|
|                 |                    | for a boy  |
|                 | she                | he         |
|                 | she                | he         |
|                 | www.almanahj.com   |            |
|                 | she