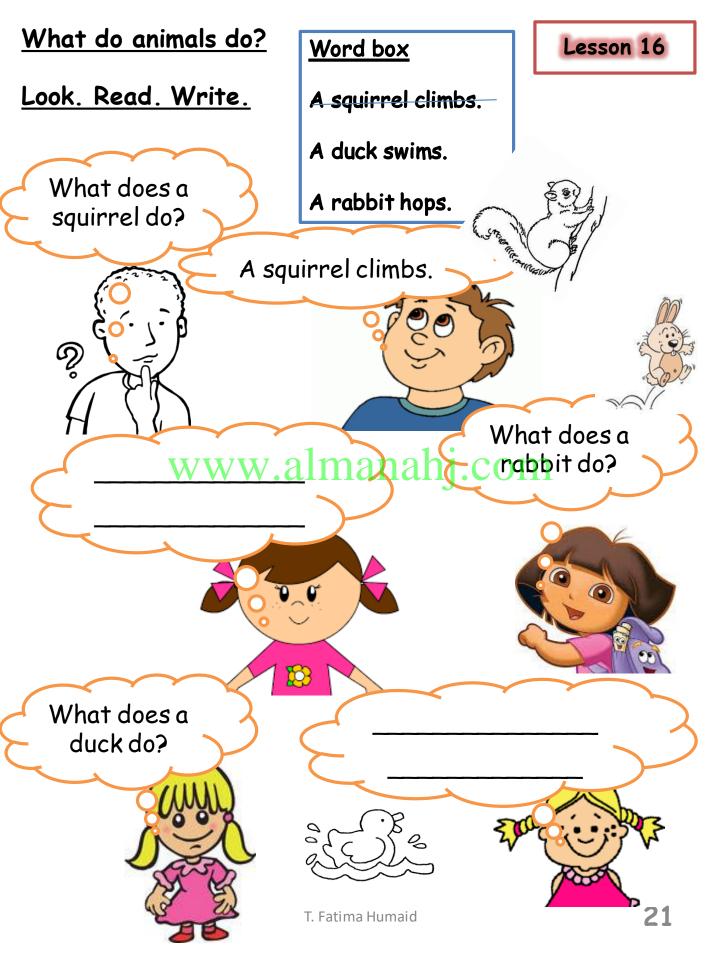

ourite colour: |





| Look. Circle sh | e or he <u>She</u> | for a girl |
|-----------------|--------------------|------------|
|                 |                    | for a boy  |
|                 | she                | he         |
|                 | she                | he         |
|                 | www.almanahj.com   |            |
|                 | she                | he         |
|                 | she                | he         |
|                 | she                | he         |



#### Lesson 13



### Asma

Her book is blue. Her pencil is red. Her lunchbox is green. Her chair is pink.

T. Fatima Humaid







friendsxnsquirreluyhjboyvmkgirlpotablen

ww.almanahl.com

## penuigduckhujoptbooksertyjmjrewbusqas

Look. Choose the correct sentence from the Word box









#### What do animals do?



1. A squirrel