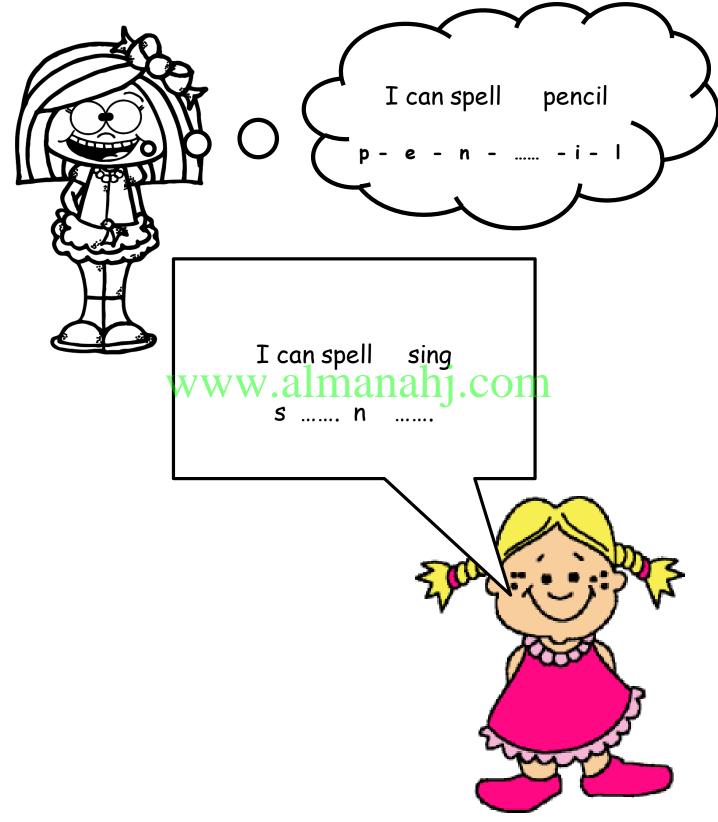

## Read. Complete the missing letters.

Lesson 9

T. Fatima Humaid

Read. Classify

Lesson 9

clock boy car cat bag sing

T. Fatima Humaid

green