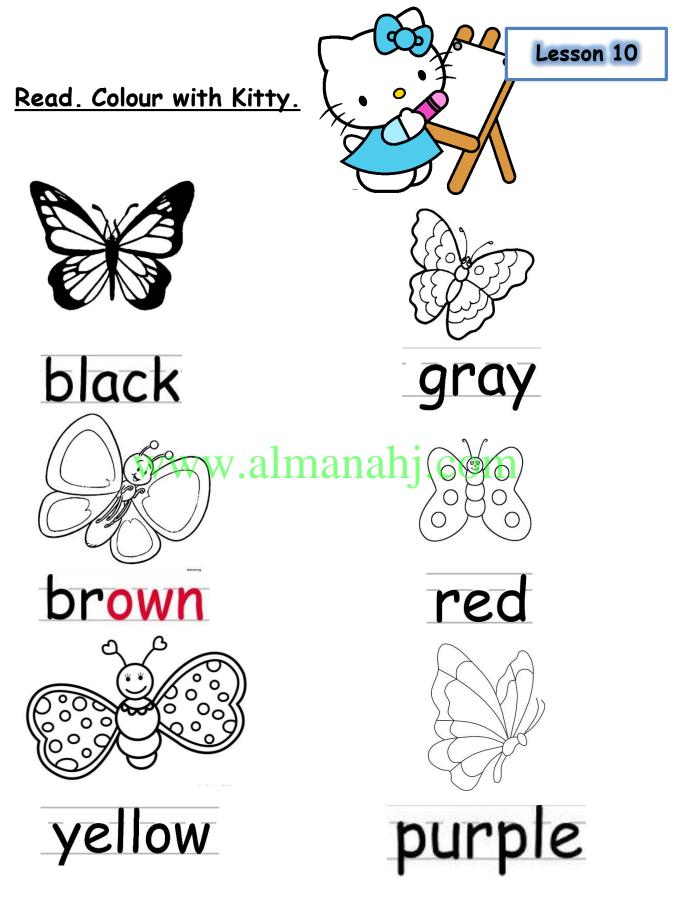

)

blue

a gray duck

a purple bag

a blue fish

an orange chair

Make a name card for yourself.

Make a name card for a friend.