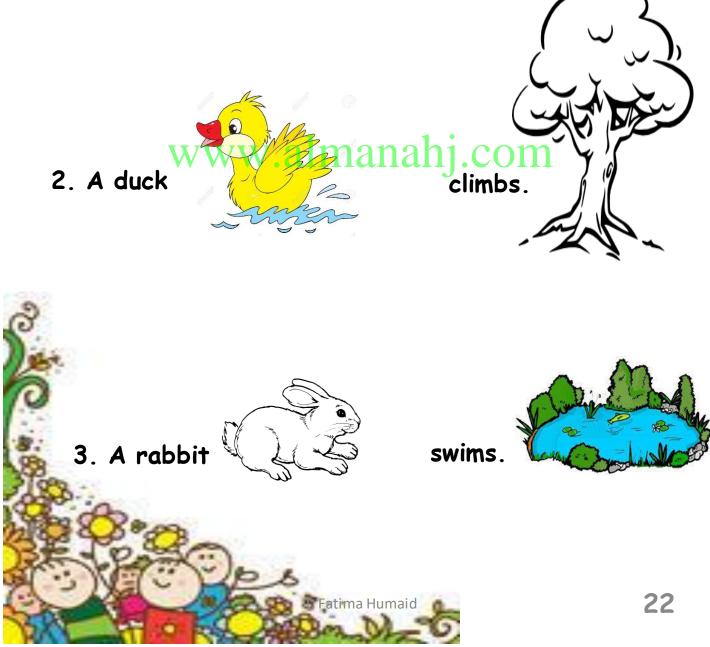

rite colour: |





| Look. Circle sh | e or he <u>She</u> | for a girl |
|-----------------|--------------------|------------|
|                 |                    | for a boy  |
|                 | she                | he         |
|                 | she                | he         |
|                 | www.almanahj.com   |            |
|                 | she                | he         |
|                 | she                | he         |
|                 | she                | he         |



#### Lesson 13



### Asma

Her book is blue. Her pencil is red. Her lunchbox is green. Her chair is pink.

T. Fatima Humaid







friendsxnsquirreluyhjboyvmkgirlpotablen

ww.almanahl.com

## penuigduckhujoptbooksertyjmjrewbusqas

Look. Choose the correct sentence from the Word box









#### What do animals do?



1. A squirrel