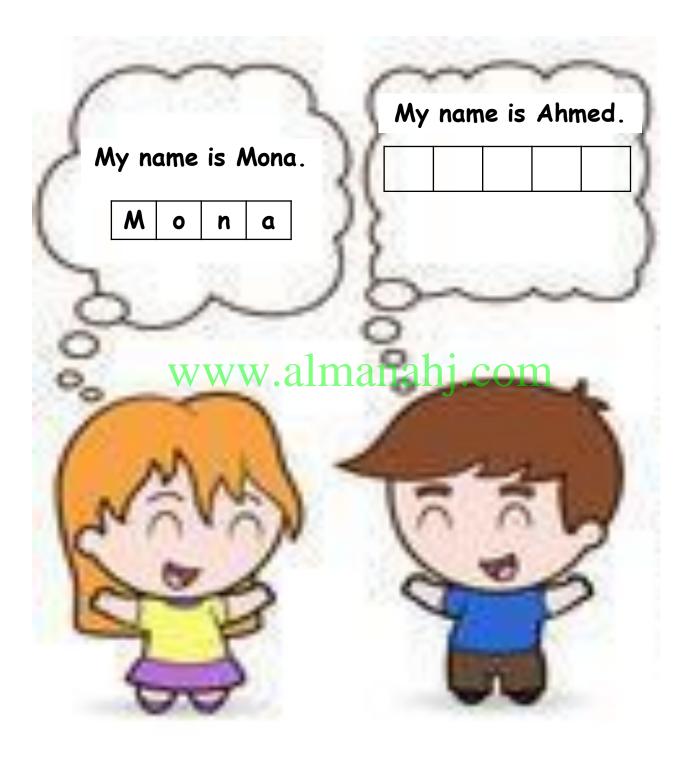

# Unit 1: www.almanahj.com Welcome to school (3)

Name

Grade 2, section ....

T. Fatima Humaid

#### Lesson 9

## Can you spell your name?



## Now about you.



## Read. Complete the missing letters.



Lesson 9



T. Fatima Humaid

Read. Classify

Lesson 9



clock boy car cat bag sing





T. Fatima Humaid











green

)



blue





a gray duck



a purple bag

a blue fish



an orange chair



Make a name card for yourself.



Make a name card for a friend.

| Name:             | Name:             |
|-------------------|-------------------|
| Favourite colour: | Favourite colour: |





| Look. Circle sh | e or he <u>She</u> | for a girl |
|-----------------|--------------------|------------|
|                 |                    | for a boy  |
|                 | she                | he         |
|                 | she                | he         |
|                 | www.almanahj.com   |            |
|