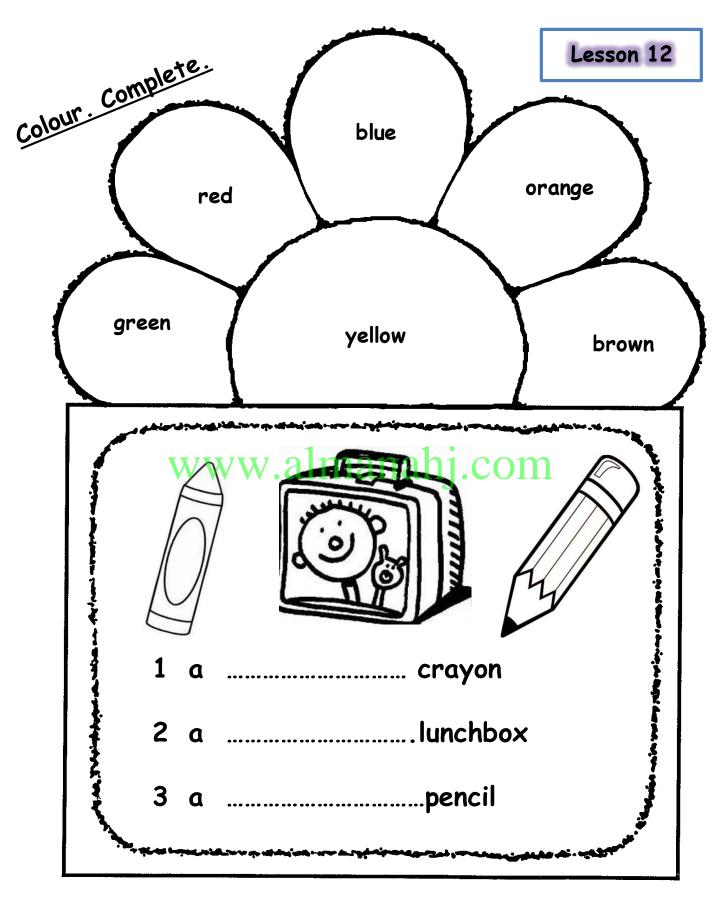

# Unit 1: www.almanahj.com Welcome to school (3)

Name

Grade 2, section ....

T. Fatima Humaid

#### Lesson 9

## Can you spell your name?



## Now about you.



## Read. Complete the missing letters.



Lesson 9



T. Fatima Humaid

Read. Classify

Lesson 9



clock boy car cat bag sing





T. Fatima Humaid











green

)



blue





a gray duck



a purple bag

a blue fish



an orange chair



Make a name card for yourself.



Make a name card for a friend.

| Name:             | Name:             |
|-------------------|-------------------|
| Favourite colour: | Favourite colour: |





| Look. Circle sh | e or he <u>She</u> | for a girl |
|-----------------|--------------------|------------|
|                 |                    | for a boy  |
|                 | she                | he         |
|                 | she                | he         |
|                 | www.almanahj.com   |            |
|                 | she                | he         |
|                 | she                | he         |
|                 | she                | he         |



#### Lesson 13



### Asma

Her book is blue. Her pencil is red. Her lunchbox is green. Her chair is pink.

T. Fatima Humaid







friendsxnsquirreluyhjboyvmkgirlpotablen

ww.almanahl.com

## penuigduckhujoptbooksertyjmjrewbusqas

Look. Choose the correct sentence from the Word box









#### What do ani