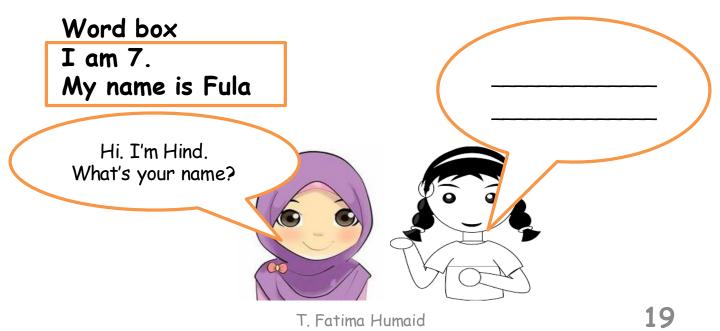

Favourite colour: |





| Look. Circle sh | e or he <u>She</u> | for a girl |
|-----------------|--------------------|------------|
|                 |                    | for a boy  |
|                 | she                | he         |
|                 | she                | he         |
|                 | www.almanahj.com   |            |
|                 | she                | he         |
|                 | she                | he         |
|                 | she                | he         |



#### Lesson 13



### Asma

Her book is blue. Her pencil is red. Her lunchbox is green. Her chair is pink.

T. Fatima Humaid







friendsxnsquirreluyhjboyvmkgirlpotablen

ww.almanahl.com

## penuigduckhujoptbooksertyjmjrewbusqas

Look. Choose the correct sentence from the Word box









#### What do animals do?



1. A squirrel