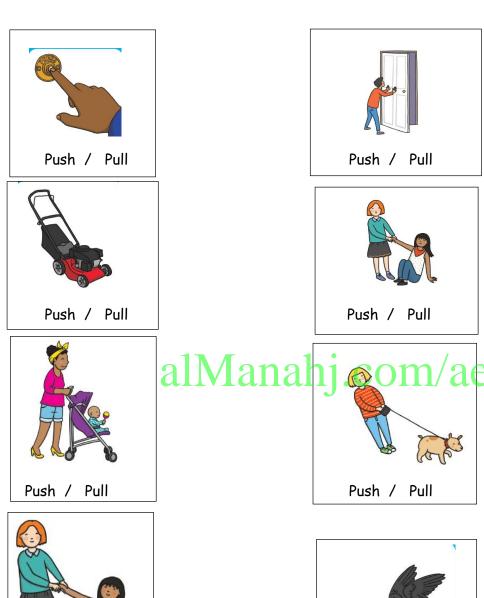

e the correct answer:









# 6. Circle the correct answer:

What is to the right of the elephant?







Complete the sentence with the words provided.

| Positio | n motion | down                       | speed                   |                |
|---------|----------|----------------------------|-------------------------|----------------|
| 7.      |          | _ is the place             | where somethi           | ing is.        |
| 8.      | object.  | is the chang               | e in the positio        | on of an       |
| 9.      | zig-zag. | •                          | , around, side          | <i>vays</i> or |
| 10.     | al.      | Manahj.c<br>_ is how quick | om/ae<br>ly something m | ioves.         |

### Score: \_\_\_\_/10

## 1. Circle the correct action. Push or Pull?