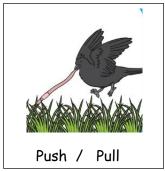

correct answer:









# 6. Circle the correct answer:

What is to the right of the elephant?







Complete the sentence with the words provided.

| Positio | n motion | down                       | speed                   |                |
|---------|----------|----------------------------|-------------------------|----------------|
| 7.      |          | _ is the place             | where somethi           | ing is.        |
| 8.      | object.  | is the chang               | e in the positio        | on of an       |
| 9.      | zig-zag. | •                          | , around, side          | <i>vays</i> or |
| 10.     | al.      | Manahj.c<br>_ is how quick | om/ae<br>ly something m | ioves.         |

### Score: \_\_\_\_/10

## 1. Circle the correct action. Push or Pull?