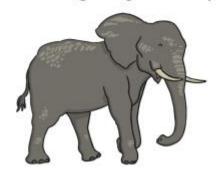

# 6. Circle the correct answer:

What is to the right of the elephant?

Complete the sentence with the words provided.

| Positio | n motion | down                       | speed                   |                |
|---------|----------|----------------------------|-------------------------|----------------|
| 7.      |          | _ is the place             | where somethi           | ing is.        |
| 8.      | object.  | is the chang               | e in the positio        | on of an       |
| 9.      | zig-zag. | •                          | , around, side          | <i>vays</i> or |
| 10.     | al.      | Manahj.c<br>_ is how quick | om/ae<br>ly something m | ioves.         |