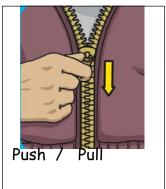

e correct answer:









# 6. Circle the correct answer:

What is to the right of the elephant?







Complete the sentence with the words provided.

| Positio | n motion | down                       | speed                   |                |
|---------|----------|----------------------------|-------------------------|----------------|
| 7.      |          | _ is the place             | where somethi           | ing is.        |
| 8.      | object.  | is the chang               | e in the positio        | on of an       |
| 9.      | zig-zag. | •                          | , around, side          | <i>vays</i> or |
| 10.     | al.      | Manahj.c<br>_ is how quick | om/ae<br>ly something m | ioves.         |

### Score: \_\_\_\_/10

## 1. Circle the correct action. Push or Pull?