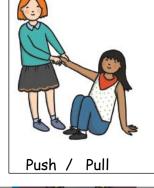

the correct answer:









# 6. Circle the correct answer:

What is to the right of the elephant?







Complete the sentence with the words provided.

| Positio | n motion | down                       | speed                   |                |
|---------|----------|----------------------------|-------------------------|----------------|
| 7.      |          | _ is the place             | where somethi           | ing is.        |
| 8.      | object.  | is the chang               | e in the positio        | on of an       |
| 9.      | zig-zag. | •                          | , around, side          | <i>vays</i> or |
| 10.     | al.      | Manahj.c<br>_ is how quick | om/ae<br>ly something m | ioves.         |

### Score: \_\_\_\_/10

## 1. Circle the correct action. Push or Pull?