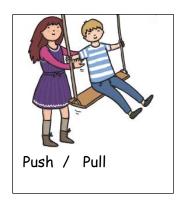

rrect answer:









# 6. Circle the correct answer:

What is to the right of the elephant?







Complete the sentence with the words provided.

| Positio | n motion | down                       | speed                   |                |
|---------|----------|----------------------------|-------------------------|----------------|
| 7.      |          | _ is the place             | where somethi           | ing is.        |
| 8.      | object.  | is the chang               | e in the positio        | on of an       |
| 9.      | zig-zag. | •                          | , around, side          | <i>vays</i> or |
| 10.     | al.      | Manahj.c<br>_ is how quick | om/ae<br>ly something m | ioves.         |

### Score: \_\_\_\_/10

## 1. Circle the correct action. Push or Pull?