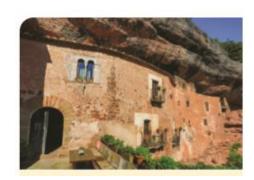

## Kinds of homes

Cave homes are built in rocks and mountains. Some cave homes are very old. Cave homes stay cool during the summer. They stay warm during the winter.

In cities all over the world, people live in tall buildings called skyscrapers.