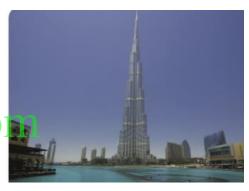

Skyscrapers are made of metal, concrete and glass. This skyscraper has more than 160 floors and 57 lifts 1 manahi. CO1

- 1. Cave homes are built----Above water
  In mountains.
- 2. Cave homes stay warm during-----Summer
  Winter.
- 3. People call tall buildings----Skyscrapers
  Stilt houses
- 4. Skyscrapers are made of ----Metal and glass

## Mud and dry grass

5. Burj Khalifa had more than----floors 180 160 Read and circle the answer: 1. What would you like in your playground? -----like a swing. Ι I'd 2. A window --- made of a glassahi.com are 3. Beehives houses --- made of mud. is are 4. Can I go to the second floor? Yes, you can Yes, I can 5. Please can I watch tv? No, you can't No, you can