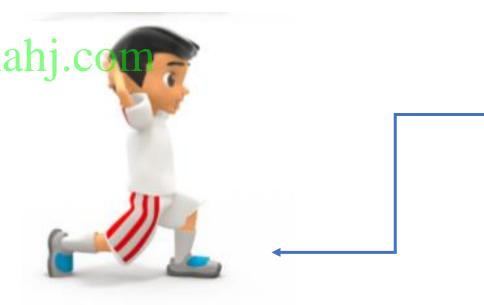

-|----------|
| Student learning outcome | Weight Transfer |        | -        |

### Straddle Jump





| Grade                    | 4                 | Unit 9 | Gym kids |
|--------------------------|-------------------|--------|----------|
| Student learning outcome | Creative Movement |        | nt       |

#### Cartwheel www.almanahj.com





| Grade                    | 4                  | Unit 9 | Gym kids |
|--------------------------|--------------------|--------|----------|
| Student learning outcome | Stationary Balance |        | ce       |

### Balance With feet high





| Grade                    | 4        | Unit 9 | Gym kids |
|--------------------------|----------|--------|----------|
| Student learning outcome | Pathways |        |          |

Zig zag www.almanahj.com





| Grade                    | 4               | Unit 9 | Gym kids |
|--------------------------|-----------------|--------|----------|
| Student learning outcome | Gymnastic Shape |        |          |

# Perform the I-sit



| Grade                    | 4               | Unit 9 | Gym kids |
|--------------------------|-----------------|--------|----------|
| Student learning outcome | Weight Transfer |        |          |







| Grade                    | 4                 | Unit 9 | Gym kids |
|--------------------------|-------------------|--------|----------|
| Student learning outcome | Creative Movement |        |          |

#### Forward Company Compan