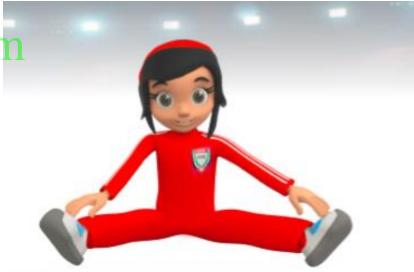

# Perform the I-sit

| Grade                    | 4               | Unit 9 | Gym kids |
|--------------------------|-----------------|--------|----------|
| Student learning outcome | Weight Transfer |        |          |