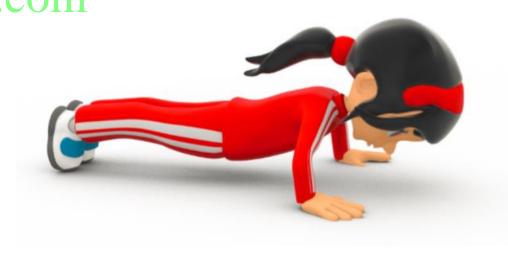

# Perform the I-sit

| Grade                    | 4               | Unit 9 | Gym kids |
|--------------------------|-----------------|--------|----------|
| Student learning outcome | Weight Transfer |        |          |