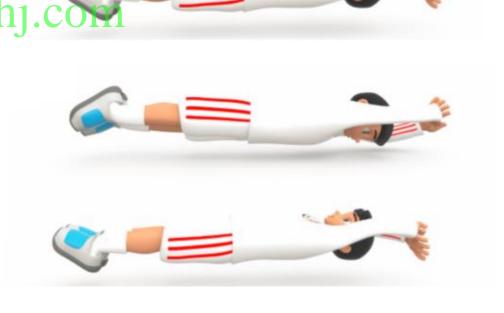

#### Handstand www.almanahj.com

| Grade                    | 4               | Unit 9 | Gym kids |
|--------------------------|-----------------|--------|----------|
| Student learning outcome | Weight Transfer |        | -        |