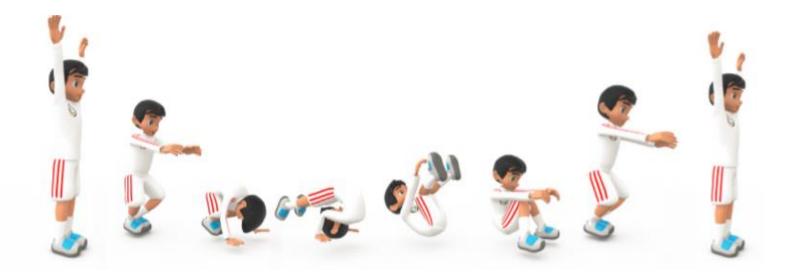

------|----------|--------|----------|
| Student learning outcome | Pathways |        |          |

Zig zag www.almanahj.com





| Grade                    | 4               | Unit 9 | Gym kids |
|--------------------------|-----------------|--------|----------|
| Student learning outcome | Gymnastic Shape |        |          |

# Perform the I-sit



| Grade                    | 4               | Unit 9 | Gym kids |
|--------------------------|-----------------|--------|----------|
| Student learning outcome | Weight Transfer |        |          |







| Grade                    | 4                 | Unit 9 | Gym kids |
|--------------------------|-------------------|--------|----------|
| Student learning outcome | Creative Movement |        |          |

#### Forward Company Compan