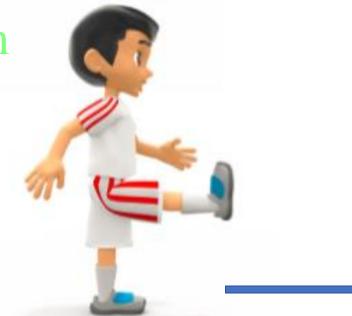

# Perform the I-sit

| Grade                    | 4               | Unit 9 | Gym kids |
|--------------------------|-----------------|--------|----------|
| Student learning outcome | Weight Transfer |        |          |