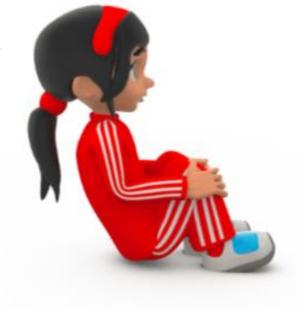

# Perform the I-sit

| Grade                    | 4               | Unit 9 | Gym kids |
|--------------------------|-----------------|--------|----------|
| Student learning outcome | Weight Transfer |        |          |