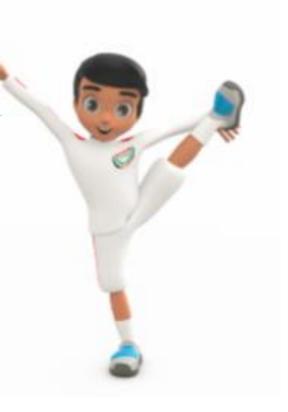

# Perform the I-sit

| Grade                    | 4               | Unit 9 | Gym kids |
|--------------------------|-----------------|--------|----------|
| Student learning outcome | Weight Transfer |        |          |