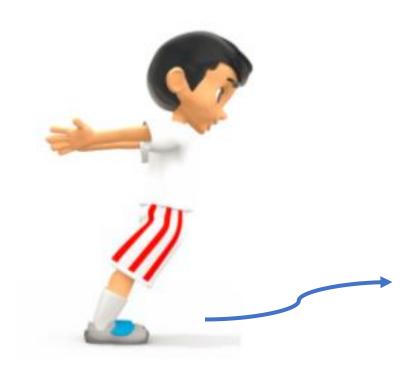

---|----------|
| Student learning outcome | Wei | ght Transfer | •        |

Full twwalmanahj.com
jump





| Grade                    | 4                 | Unit 9 | Gym kids |
|--------------------------|-------------------|--------|----------|
| Student learning outcome | Creative Movement |        | nt       |

Pencil www.almanahj.com





| Grade                    | 4                  | Unit 9 | Gym kids |
|--------------------------|--------------------|--------|----------|
| Student learning outcome | Stationary Balance |        | ce       |

#### Balawww.amanahj.com using hands and feet





| Grade                    | 4 | Unit 9   | Gym kids |
|--------------------------|---|----------|----------|
| Student learning outcome |   | Pathways |          |

## Curved Curved pathway





| Grade                    | 4   | Unit 9      | Gym kids |
|--------------------------|-----|-------------|----------|
| Student learning outcome | Gym | nastic Shap | e        |

#### Handstand www.almanahj.com





| Grade                    | 4               | Unit 9 | Gym kids |
|--------------------------|-----------------|--------|----------|
| Student learning outcome | Weight Transfer |        | -        |

### Straddle Jump





| Grade                    | 4                 | Unit 9 | Gym kids |
|--------------------------|-------------------|--------|----------|
| Student learning outcome | Creative Movement |        | nt       |

#### Cartwheel www.almanahj.com





| Grade                    | 4                  | Unit 9 | Gym kids |
|--------------------------|----------