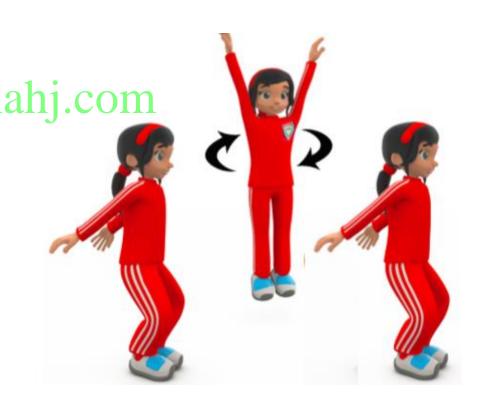

Full twwalmanahj.com
jump

| Grade                    | 4                 | Unit 9 | Gym kids |
|--------------------------|-------------------|--------|----------|
| Student learning outcome | Creative Movement |        | nt       |