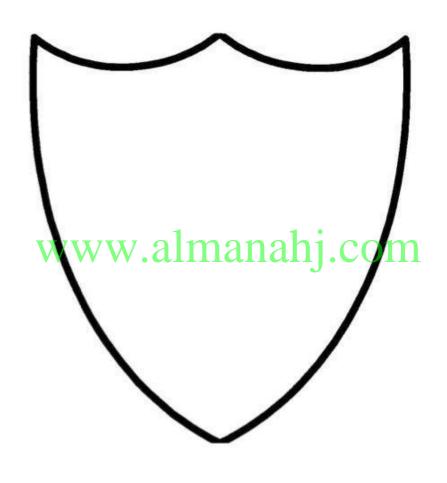

Task 5: 5 marks

Read the following branding information for a Formula Ethara team:

Name: Team Zebra

Colour Theme: Black and White

Using this information, design a logo for this team. Part of it has been done for you.