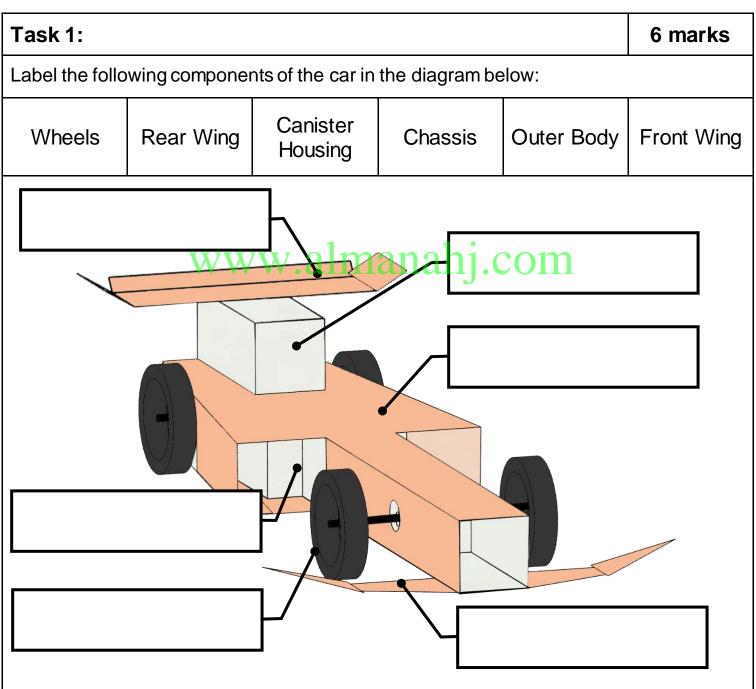

| Grade 5 – Formula Ethara |               |  |  |
|--------------------------|---------------|--|--|
| Cturdout Nouse           | Grade -       |  |  |
| Student Name –           | Student ID No |  |  |