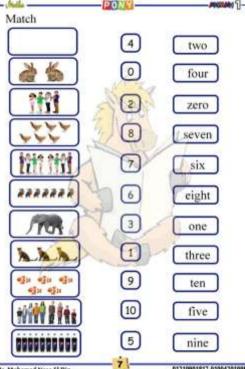

First term 2019













# Circle the correct answer :



## Write the number



## Draw In the square according to the number below :



# Colour according to the number :



# Numbers 0 and 10



-

Mr. Mohamed Nasr II Din

Lesson





Mr. Mohamed Nase El Din





















# PONY In **Mathematics** Primary 1 Part 2

| Days                   |                      | A Saturday | العيث                          |
|------------------------|----------------------|------------|--------------------------------|
| f the we               | aak                  | Sunday     | tab)                           |
| the we                 | ten                  | Monday     | الاثنين                        |
|                        |                      | 5          | +1545H                         |
| ay                     | 1.21                 | E Tuesday  |                                |
|                        | يوم<br>امبو          | Wednesday  | الأريعاء                       |
| ay<br>veek E<br>irst i | يوم<br>أ