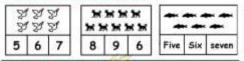

First term 2019













# Circle the correct answer :



## Write the number



## Draw In the square according to the number below :



# Colour according to the number :



# Numbers 0 and 10



-

Mr. Mohamed Nasr II Din

Lesson





Mr. Mohamed Nase El Din





















# PONY In **Mathematics** Primary 1 Part 2

| Days                   |                      | A Saturday | العيث                          |
|------------------------|----------------------|------------|--------------------------------|
| f the we               | aak                  | Sunday     | tab)                           |
| the we                 | ten                  | Monday     | الاثنين                        |
|                        |                      | 5          | +1545H                         |
| ay                     | 1.21                 |