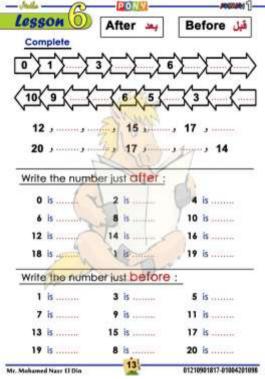

First term 2019













# Circle the correct answer :



## Write the number



## Draw In the square according to the number below :



# Colour according to the number :



# Numbers 0 and 10



-

Mr. Mohamed Nasr II Din

Lesson





Mr. Mohamed Nase El Din





















# PONY In **Mathematics** Primary 1 Part 2

| Days                   |                      | A Saturday | العيث                          |
|------------------------|----------------------|------------|--------------------------------|
| f the we               | aak                  | Sunday     | tab)                           |
| the we                 | ten                  | Monday     | الاثنين                        |
|                        |                      | 5          | +1545H                         |
| ay                     | 1.21                 | E Tuesday  |                                |
|                        | يوم<br>امبو          | Wednesday  | الأريعاء                       |
| ay<br>veek E<br>irst i | يوم<br>أمير<br>الأول | ¥          | الأريعاء<