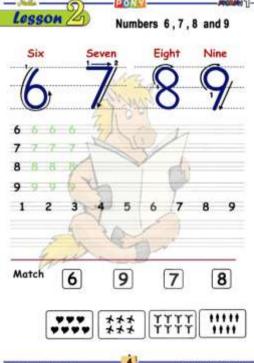

First term 2019













# Circle the correct answer :



## Write the number



## Draw In the square according to the number below :



# Colour according to the number :



# Numbers 0 and 10



-

Mr. Mohamed Nasr II Din

Lesson





Mr. Mohamed Nase El Din





















# PONY In **Mathematics** Primary 1 Part 2

| Days                   |                      | A Saturday | العيث                          |
|------------------------|----------------------|------------|--------------------------------|
| f the we               | aak                  | Sunday     | tab)                           |
| the we                 | ten                  | Monday     | الاثنين                        |
|                        |                      | 5          | +1545H                         |
| ay