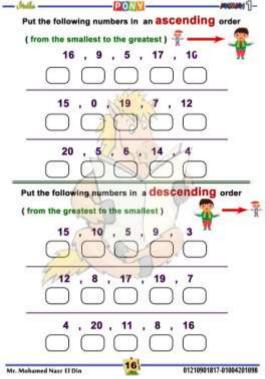

First term 2019













# Circle the correct answer :



## Write the number



## Draw In the square according to the number below :



# Colour according to the number :



# Numbers 0 and 10



-

Mr. Mohamed Nasr II Din

Lesson





Mr. Mohamed Nase El Din





















# PONY In **Mathematics** Primary 1 Part 2

| Days                   |                      | A Saturday | العيث                          |
|------------------------|----------------------|------------|--------------------------------|
| f the we               | aak                  | Sunday     | tab)                           |
| the we                 | ten                  | Monday     | الاثنين                        |
|                        |                      | 5          | +1545H                         |
| ay                     | 1.21                 | E Tuesday  |                                |
|                        | يوم<br>امبو          | Wednesday  | الأريعاء                       |
| ay<br>veek E<br>irst i | يوم<br>أمير<br>الأول | ¥          | الأريعاء<br>الأ