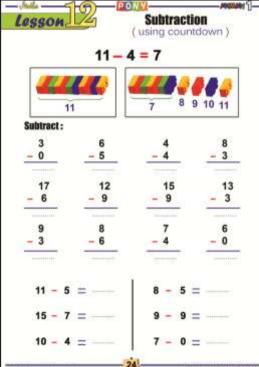

| E Tuesday  |                                |
|                        | يوم<br>امبو          | Wednesday  | الأريعاء                       |
| ay<br>veek E<br>irst i | يوم<br>أمير<br>الأول | ¥          | الأريعاء<br>الأريعاء<br>القعيس |

### Complete :

- 1) The day comes directly after Monday is .....
- 2) The day comes directly after Saturday is -----
- 3) The day comes directly after Friday is .....
- 4) The day comes directly hefore Wednesday .....
- 5) The day comes directly before Friday
- 6) The day comes directly before Saturday ......
- 7) The first day of the week is ......
- 8) The last day of the week is
- 10) Wednesday , Thursday , .







Components of the numbers

The components of number :



PONN

Mr. Mohamed Nasr II Din



#### Complete



Mr. Mohamed Nasr El Din







Write the time :



Draw the hands :



Mr. Mohamed Nasr El Din