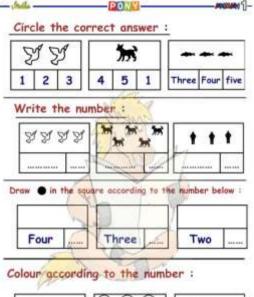

# Circle the correct answer :

## Write the number

## Draw In the square according to the number below :

# Colour according to the number :