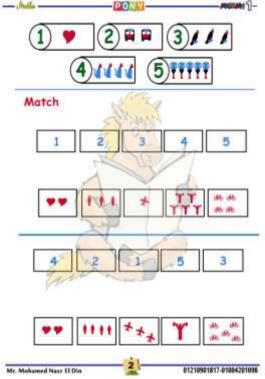

First term 2019













# Circle the correct answer :



## Write the number



## Draw In the square according to the number below :



# Colour according to the number :



# Numbers 0 and 10



-

Mr. Mohamed Nasr II Din

Lesson





Mr. Mohamed Nase El Din





















# PONY In **Mathematics** Primary 1 Part 2

| Days                   |                      | A Saturday | العيث                          |
|------------------------|----------------------|------------|--------------------------------|
| f the we               | aak                  | Sunday     | tab)                           |
| the we                 | ten                  | Monday     | الاثنين                        |
|                        |                      | 5          | +1545H                         |
| ay