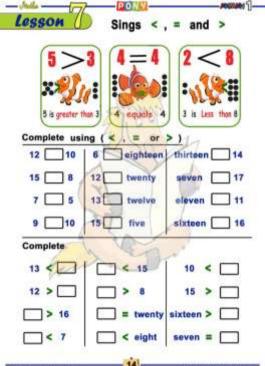

First term 2019













# Circle the correct answer :



## Write the number



## Draw In the square according to the number below :



# Colour according to the number :



# Numbers 0 and 10



-

Mr. Mohamed Nasr II Din

Lesson





Mr. Mohamed Nase El Din





















# PONY In **Mathematics** Primary 1 Part 2

| Days                   |                      | A Saturday | العيث                          |
|------------------------|----------------------|------------|--------------------------------|
| f the we               | aak                  | Sunday     | tab)                           |
| the we                 | ten                  | Monday     | الاثنين                        |
|                        |                      | 5          | +1545H                         |
| ay                     | 1.21                 | E Tuesday  |                                |
|                        | يوم<br>امبو          | Wednesday  | الأريعاء                       |
| ay<br>veek E<br>irst i | يوم<br>أمير<br>الأول | ¥          | الأريعاء<br