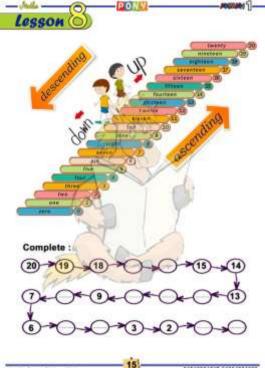

First term 2019













# Circle the correct answer :



## Write the number



## Draw In the square according to the number below :



# Colour according to the number :



# Numbers 0 and 10



-

Mr. Mohamed Nasr II Din

Lesson





Mr. Mohamed Nase El Din





















# PONY In **Mathematics** Primary 1 Part 2

| Days                   |                      | A Saturday | العيث                          |
|------------------------|----------------------|------------|--------------------------------|
| f the we               | aak                  | Sunday     | tab)                           |
| the we                 | ten                  | Monday     | الاثنين                        |
|                        |                      | 5          | +1545H                         |
| ay                     | 1.21                 | E Tuesday  |                                |
|                        | يوم<br>امبو          | Wednesday  | الأريعاء                       |
| ay<br>veek E<br>irst i | يوم<br>أمير<br>الأول | ¥          | الأريعاء<br>ا