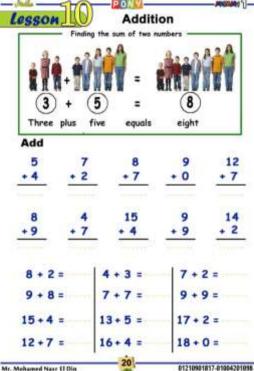

|                      | 5          | +1545H                         |
| ay                     | 1.21                 | E Tuesday  |                                |
|                        | يوم<br>امبو          | Wednesday  | الأريعاء                       |
| ay<br>veek E<br>irst i | يوم<br>أمير<br>الأول | ¥          | الأريعاء<br>الأريعاء<br>القعيس |

### Complete :

- 1) The day comes directly after Monday is .....
- 2) The day comes directly after Saturday is -----
- 3) The day comes directly after Friday is .....
- 4) The day comes directly hefore Wednesday .....
- 5) The day comes directly before Friday
- 6) The day comes directly before Saturday ......
- 7) The first day of the week is ......
- 8) The last day of the week is
- 10) Wednesday , Thursday , .







Components of the numbers

The components of number :



PONN

Mr. Mohamed Nasr II Din



#### Complete



Mr. Mohamed Nasr El Din







Write the time :



Draw the hands :



Mr. Mohamed Nasr El Din