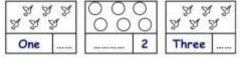

First term 2019













# Circle the correct answer :



## Write the number



## Draw In the square according to the number below :



# Colour according to the number :



# Numbers 0 and 10



-

Mr. Mohamed Nasr II Din

Lesson





Mr. Mohamed Nase El Din





















# PONY In **Mathematics** Primary 1 Part 2

| Days                   |                      | A Saturday | العيث                          |
|------------------------|----------------------|------------|--------------------------------|
| f the we               | aak                  | Sunday     | tab)                           |
| the we                 | ten                  | Monday     | الاثنين                        |
|                        |                      | 5          | +1545H                         |
| ay