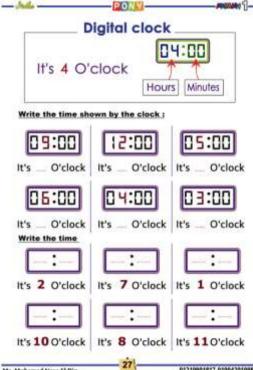

#### Complete

Mr. Mohamed Nasr El Din

Write the time :

Draw the hands :

Mr. Mohamed Nasr El Din