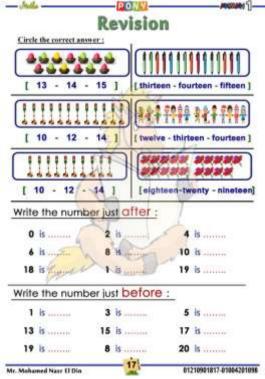

First term 2019













# Circle the correct answer :



## Write the number



## Draw In the square according to the number below :



# Colour according to the number :



# Numbers 0 and 10



-

Mr. Mohamed Nasr II Din

Lesson





Mr. Mohamed Nase El Din





















# PONY In **Mathematics** Primary 1 Part 2

| Days                   |                      | A Saturday | العيث                          |
|------------------------|----------------------|------------|--------------------------------|
| f the we               | aak                  | Sunday     | tab)                           |
| the we                 | ten                  | Monday     | الاثنين                        |
|                        |                      | 5          | +1545H                         |
| ay                     | 1.21                 | E Tuesday  |                                |
|                        | يوم<br>امبو          | Wednesday  | الأريعاء                       |
| ay<br>veek E<br>irst i | يوم<br>أمير<br>الأول | ¥          | الأريعاء<br>الأري