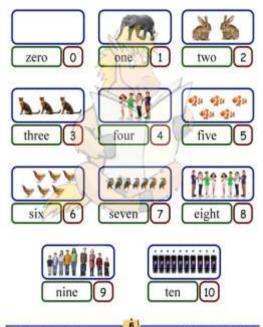

First term 2019













# Circle the correct answer :



## Write the number



## Draw In the square according to the number below :



# Colour according to the number :



# Numbers 0 and 10



-

Mr. Mohamed Nasr II Din

Lesson





Mr. Mohamed Nase El Din





















# PONY In **Mathematics** Primary 1 Part 2

| Days                   |                      | A Saturday | العيث                          |
|------------------------|----------------------|------------|--------------------------------|
| f the we               | aak                  | Sunday     | tab)                           |
| the we                 | ten                  | Monday     | الاثنين                        |
|                        |                      | 5          | +1545H                         |
| ay                     | 1.21                 | E Tuesday  |                                |
|                        | يوم<br>امبو          | Wednesday  | الأريعاء