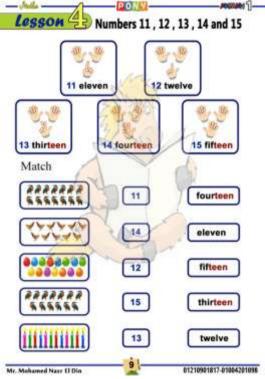

First term 2019













# Circle the correct answer :



## Write the number



## Draw In the square according to the number below :



# Colour according to the number :



# Numbers 0 and 10



-

Mr. Mohamed Nasr II Din

Lesson





Mr. Mohamed Nase El Din





















# PONY In **Mathematics** Primary 1 Part 2

| Days                   |                      | A Saturday | العيث                          |
|------------------------|----------------------|------------|--------------------------------|
| f the we               | aak                  | Sunday     | tab)                           |
| the we                 | ten                  | Monday     | الاثنين                        |
|                        |                      | 5          | +1545H                         |
| ay                     | 1.21                 | E Tuesday  |                                |
|                        | يوم<br>امبو          | Wednesday  | الأريعاء                       |
| ay<br>veek E<br>irst i | يوم<br>أمير<br>الأول | ¥          | ا