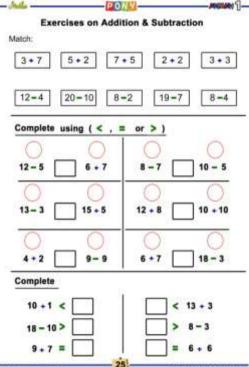

| E Tuesday  |                                |
|                        | يوم<br>امبو          | Wednesday  | الأريعاء                       |
| ay<br>veek E<br>irst i | يوم<br>أمير<br>الأول | ¥          | الأريعاء<br>الأريعاء<br>القعيس |

### Complete :

- 1) The day comes directly after Monday is .....
- 2) The day comes directly after Saturday is -----
- 3) The day comes directly after Friday is .....
- 4) The day comes directly hefore Wednesday .....
- 5) The day comes directly before Friday
- 6) The day comes directly before Saturday ......
- 7) The first day of the week is ......
- 8) The last day of the week is
- 10) Wednesday , Thursday , .







Components of the numbers

The components of number :



PONN

Mr. Mohamed Nasr II Din



#### Complete



Mr. Mohamed Nasr El Din







Write the time :



Draw the hands :



Mr. Mohamed Nasr El Din