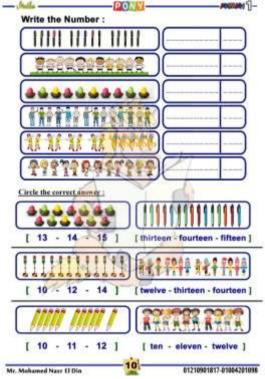

First term 2019













# Circle the correct answer :



## Write the number



## Draw In the square according to the number below :



# Colour according to the number :



# Numbers 0 and 10



-

Mr. Mohamed Nasr II Din

Lesson





Mr. Mohamed Nase El Din





















# PONY In **Mathematics** Primary 1 Part 2

| Days                   |                      | A Saturday | العيث                          |
|------------------------|----------------------|------------|--------------------------------|
| f the we               | aak                  | Sunday     | tab)                           |
| the we                 | ten                  | Monday     | الاثنين                        |
|                        |                      | 5          | +1545H                         |
| ay                     | 1.21                 | E Tuesday  |                                |
|                        | يوم<br>امبو          | Wednesday  | الأريعاء                       |
| ay<br>veek E<br>irst i | يوم<br>أمير<br>الأول | ¥          | الأ