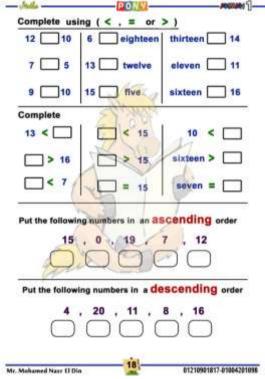

First term 2019













# Circle the correct answer :



## Write the number



## Draw In the square according to the number below :



# Colour according to the number :



# Numbers 0 and 10



-

Mr. Mohamed Nasr II Din

Lesson





Mr. Mohamed Nase El Din





















# PONY In **Mathematics** Primary 1 Part 2

| Days                   |                      | A Saturday | العيث                          |
|------------------------|----------------------|------------|--------------------------------|
| f the we               | aak                  | Sunday     | tab)                           |
| the we                 | ten                  | Monday     | الاثنين                        |
|                        |                      | 5          | +1545H                         |
| ay                     | 1.21                 | E Tuesday  |                                |
|                        | يوم<br>امبو          | Wednesday  | الأريعاء                       |
| ay<br>veek E<br>irst i | يوم<br>أمير<br>الأول | ¥          | الأريعاء<br>الأريعا