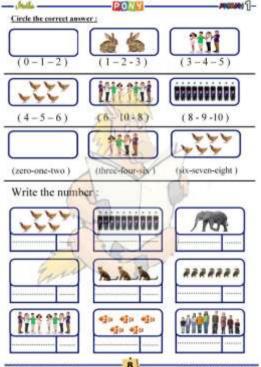

First term 2019













# Circle the correct answer :



## Write the number



## Draw In the square according to the number below :



# Colour according to the number :



# Numbers 0 and 10



-

Mr. Mohamed Nasr II Din

Lesson





Mr. Mohamed Nase El Din





















# PONY In **Mathematics** Primary 1 Part 2

| Days                   |                      | A Saturday | العيث                          |
|------------------------|----------------------|------------|--------------------------------|
| f the we               | aak                  | Sunday     | tab)                           |
| the we                 | ten                  | Monday     | الاثنين                        |
|                        |                      | 5          | +1545H                         |
| ay                     | 1.21                 | E Tuesday  |                                |
|                        | يوم<br>امبو          | Wednesday  | الأريعاء                       |
| ay<br>veek E<br>irst i | يوم<br>أمي