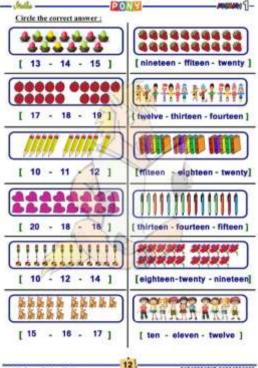

First term 2019













# Circle the correct answer :



## Write the number



## Draw In the square according to the number below :



# Colour according to the number :



# Numbers 0 and 10



-

Mr. Mohamed Nasr II Din

Lesson





Mr. Mohamed Nase El Din





















# PONY In **Mathematics** Primary 1 Part 2

| Days                   |                      | A Saturday | العيث                          |
|------------------------|----------------------|------------|--------------------------------|
| f the we               | aak                  | Sunday     | tab)                           |
| the we                 | ten                  | Monday     | الاثنين                        |
|                        |                      | 5          | +1545H                         |
| ay                     | 1.21                 | E Tuesday  |                                |
|                        | يوم<br>امبو          | Wednesday  | الأريعاء                       |
| ay<br>veek E<br>irst i | يوم<br>أمير<br>الأول | ¥          | الأريعا