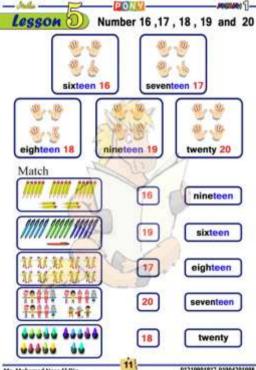

First term 2019













# Circle the correct answer :



## Write the number



## Draw In the square according to the number below :



# Colour according to the number :



# Numbers 0 and 10



-

Mr. Mohamed Nasr II Din

Lesson





Mr. Mohamed Nase El Din





















# PONY In **Mathematics** Primary 1 Part 2

| Days                   |                      | A Saturday | العيث                          |
|------------------------|----------------------|------------|--------------------------------|
| f the we               | aak                  | Sunday     | tab)                           |
| the we                 | ten                  | Monday     | الاثنين                        |
|                        |                      | 5          | +1545H                         |
| ay                     | 1.21                 | E Tuesday  |                                |
|                        | يوم<br>امبو          | Wednesday  | الأريعاء                       |
| ay<br>veek E<br>irst i | يوم<br>أمير<br>الأول | ¥          | الأري