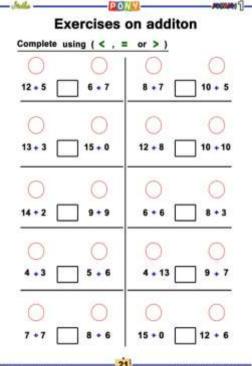

|                      | 5          | +1545H                         |
| ay                     | 1.21                 | E Tuesday  |                                |
|                        | يوم<br>امبو          | Wednesday  | الأريعاء                       |
| ay<br>veek E<br>irst i | يوم<br>أمير<br>الأول | ¥          | الأريعاء<br>الأريعاء<br>القعيس |

### Complete :

- 1) The day comes directly after Monday is .....
- 2) The day comes directly after Saturday is -----
- 3) The day comes directly after Friday is .....
- 4) The day comes directly hefore Wednesday .....
- 5) The day comes directly before Friday
- 6) The day comes directly before Saturday ......
- 7) The first day of the week is ......
- 8) The last day of the week is
- 10) Wednesday , Thursday , .







Components of the numbers

The components of number :



PONN

Mr. Mohamed Nasr II Din



#### Complete



Mr. Mohamed Nasr El Din







Write the time :



Draw the hands :



Mr. Mohamed Nasr El Din