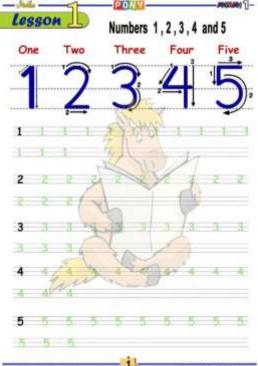

First term 2019













# Circle the correct answer :



## Write the number



## Draw In the square according to the number below :



# Colour according to the number :



# Numbers 0 and 10



-

Mr. Mohamed Nasr II Din

Lesson





Mr. Mohamed Nase El Din





















# PONY In **Mathematics** Primary 1 Part 2

| Days                   |                      | A Saturday | العيث                          |
|------------------------|----------------------|------------|--------------------------------|
| f the we               | aak                  | Sunday     | tab)                           |
| the we                 | ten                  | Monday     | الاثنين                        |
|                        |                      | 5          | +1545H                         |
| ay